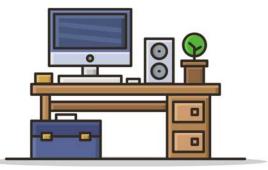

## **Prepositions of Place**

**Directions**: Look at the picture. Choose a preposition to complete each sentence below.

1. The speaker is \_\_\_\_\_ the monitor and the plant.

B. under

- A. above B. under
- C. behind D. between
- 2. The desk is \_\_\_\_\_ the briefcase.
  - A. behind B. near
  - C. in D. out
- 3. The plant leaves are \_\_\_\_\_ the pot.
  - A. above
  - C. behind D. between

- 4. The drawers are \_\_\_\_\_ the desk.
  - A. behind B. near
  - C. in D. out
- 5. The bottom drawer is \_\_\_\_\_ the top drawer.
  - A. below B. on
  - C. behind D. between
- 6. The plant is \_\_\_\_\_ the speaker.
  - A. behind B. near
  - C. in D. beside