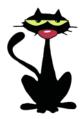

Н

I

Read the description. Fill in the letter of the animal it describes.

- \_\_\_\_\_ 1. I live in my shell. I walk on land and swim in the water.
- \_\_\_\_\_ 2. I have a colorful feathers. I eat bugs. I fly and sing.
- \_\_\_\_\_ 3. I am a pet. I purr. I like to cuddle.
- \_\_\_\_\_ 4. I live in the sea. I have eight legs.
- \_\_\_\_\_ 5. I live in the sea. I swim and leap. I can be taught to do tricks.
- \_\_\_\_\_ 6. I live in lakes and ponds. I swim and fly. I am usually white.
- \_\_\_\_\_ 7. I am a pet. I bark. I like to cuddle and play.
- \_\_\_\_\_ 8. I have six legs and a hard shell.
- \_\_\_\_\_ 9. I make a stinky smell when I am frightened.