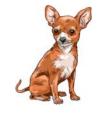

Н

I

Read the description. Fill in the letter of the animal it describes.

- \_\_\_\_\_ 1. I live in my shell. I walk on land and swim in the water.
- \_\_\_\_\_ 2. I have a colorful feathers. I eat bugs. I fly and sing.
- \_\_\_\_\_ 3. I am a pet. I purr. I like to cuddle.
- \_\_\_\_\_ 4. I live in the sea. I have eight legs.
- \_\_\_\_\_ 5. I live in the sea. I swim and leap. I can be taught to do tricks.
- \_\_\_\_\_ 6. I live in lakes and ponds. I swim and fly. I am usually white.
- \_\_\_\_\_ 7. I am a pet. I bark. I like to cuddle and play.
- \_\_\_\_\_ 8. I have six legs and a hard shell.
- \_\_\_\_\_ 9. I make a stinky smell when I am frightened.