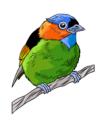

Н

I

Read the description. Fill in the letter of the animal it describes.

- \_\_\_\_\_ 1. I live in my shell. I walk on land and swim in the water.
- \_\_\_\_\_ 2. I have a colorful feathers. I eat bugs. I fly and sing.
- \_\_\_\_\_ 3. I am a pet. I purr. I like to cuddle.
- \_\_\_\_\_ 4. I live in the sea. I have eight legs.
- \_\_\_\_\_ 5. I live in the sea. I swim and leap. I can be taught to do tricks.
- \_\_\_\_\_ 6. I live in lakes and ponds. I swim and fly. I am usually white.
- \_\_\_\_\_ 7. I am a pet. I bark. I like to cuddle and play.
- \_\_\_\_\_ 8. I have six legs and a hard shell.
- \_\_\_\_\_ 9. I make a stinky smell when I am frightened.