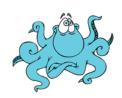

Н

I

Read the description. Fill in the letter of the animal it describes.

- \_\_\_\_\_ 1. I live in my shell. I walk on land and swim in the water.
- \_\_\_\_\_ 2. I have a colorful feathers. I eat bugs. I fly and sing.
- \_\_\_\_\_ 3. I am a pet. I purr. I like to cuddle.
- \_\_\_\_\_ 4. I live in the sea. I have eight legs.
- \_\_\_\_\_ 5. I live in the sea. I swim and leap. I can be taught to do tricks.
- \_\_\_\_\_ 6. I live in lakes and ponds. I swim and fly. I am usually white.
- \_\_\_\_\_ 7. I am a pet. I bark. I like to cuddle and play.
- \_\_\_\_\_ 8. I have six legs and a hard shell.
- \_\_\_\_\_ 9. I make a stinky smell when I am frightened.